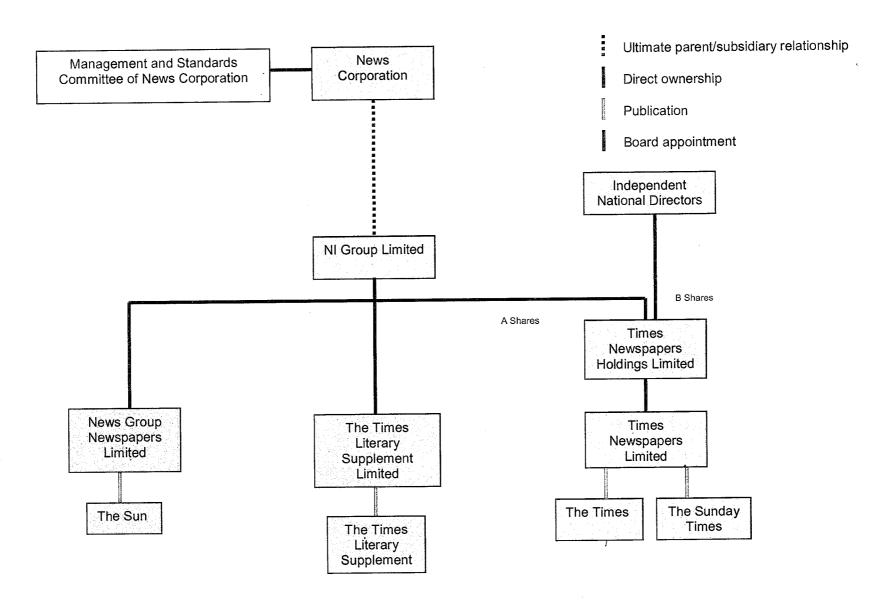

## SIMPLIFIED ORGANISATIONAL CHART SHOWING THE RELATIONSHIP BETWEEN NEWS CORPORATION, NI AND SOME OF NI'S SUBSIDIARY COMPANIES